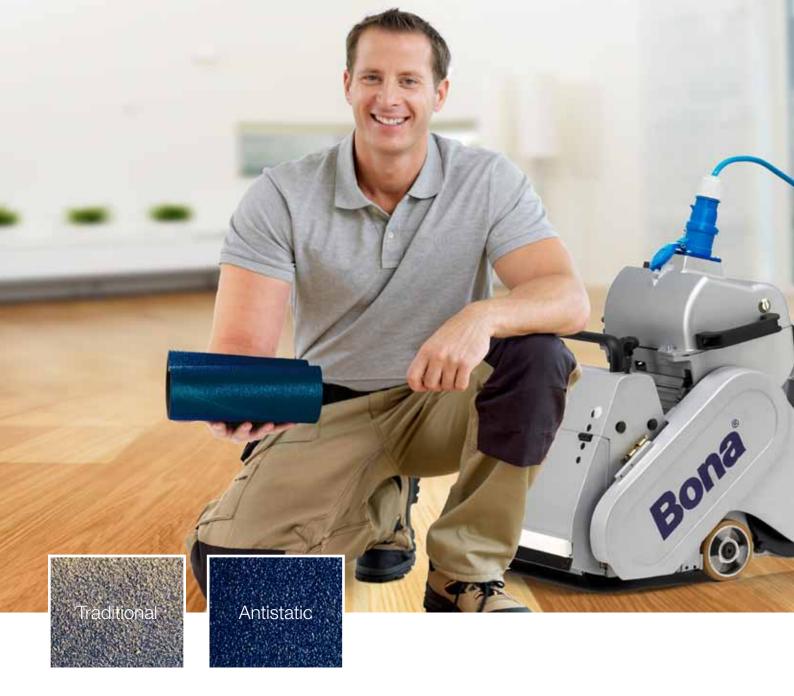

#### Facts

All our abrasives are exclusively developed for use on wooden floors. Bona 8300 Antistatic is our range of high-quality abrasives to sand all kinds of wooden floors - every step, from the first basic sanding to the final sanding is included. This range of abrasives has an antistatic coat with excellent surface quality, which is heat resistant and impedes clogging. Bona 8300 Antistatic has a unique mixture of zircon and silicon carbide – one of the world's hardest materials.

You get the bite but also a smooth surface in the same abrasive and it lasts up to five times longer than traditional abrasives. You work safer and more securely with Bona 8300 Antistatic. Bona 8300 Antistatic are important components of the Bona Dust Care System – our world-leading solution for true dust-free sanding of wooden floors.

#### Features

- Electrostatic dischargement of dust
- Efficient dust-extraction
- Cleaner floor surfaces
- Cleaner machinery
- Lifetime-improvement of the belts
- Improvement of the surface-quality