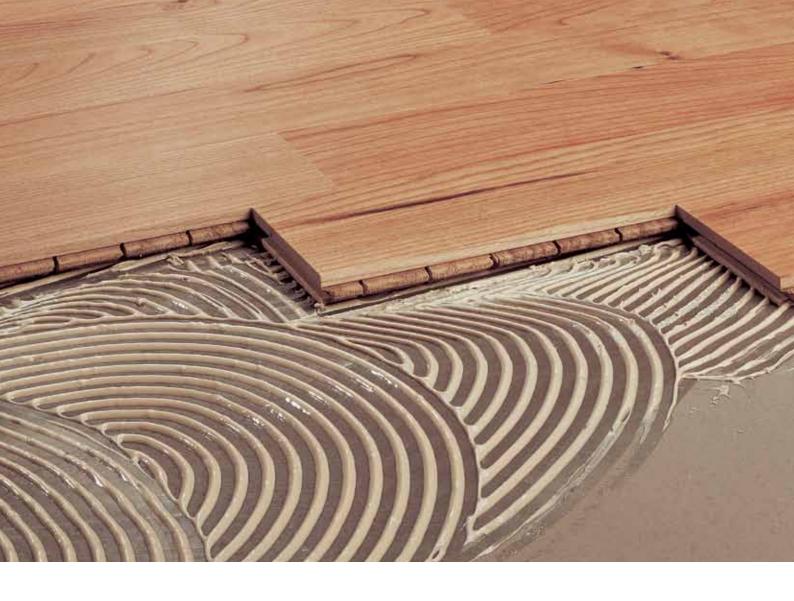

## Bona R540

R540 is a 1 component polyurethane reactive primer, used on adsorbent and non absorbent sub floors before the use of Bona parquet adhesives, special of Bona R770,Bona R777, Bona R845, Bona R850 and Bona R860. The product can also be used for dampproofing concrete floors and substrates up to 4 CM%.

mechanical.

Coverage: Approx. 100-150g/m² (primer)

Approx. 250-350g/m<sup>2</sup> (damp

Proofing up to 4 CM%)

Drying time: Between 1-24 hours-(see Application)

Storage / transport: The temperature must not fall below